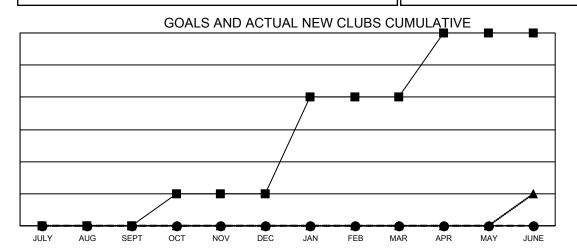

Clubs
RESULTS FOR 2021-2022

**NEW CLUBS** 

0

0

0

0

**NEW CLUB GOAL** 

0

1

3

- - CURRENT YEAR GOALS FOR NEW CLUBS
- ● CURRENT YEAR ACTUAL NEW CLUBS
- ▲ LAST YEAR ACTUAL NEW CLUBS