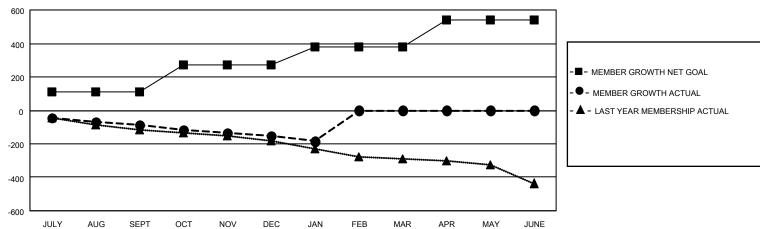

## Multiple District 24

DROPPED CLUBS

5

0

Results as of: 1/31/2022 LOCATION: VIRGINIA

|   | Members               |                           |                         |                                                    |  |  |  |  |
|---|-----------------------|---------------------------|-------------------------|----------------------------------------------------|--|--|--|--|
|   | RESULTS FOR 2021-2022 |                           |                         |                                                    |  |  |  |  |
| ; | QUARTER               | MEMBER GROWTH NET<br>GOAL | MEMBER GROWTH<br>ACTUAL | DROPPED<br>MEMBERS ACTUAL<br>(including transfers) |  |  |  |  |
|   | JULY/AUG/SE           | PT 110                    | 172                     | 225                                                |  |  |  |  |
|   | OCT/NOV/DE            | C 160                     | 114                     | 167                                                |  |  |  |  |
|   | JAN/FEB/MAR           | 110                       | 30                      | 57                                                 |  |  |  |  |
|   | APR/MAY/JUN           | IE 160                    | 0                       | 0                                                  |  |  |  |  |

## GOALS AND ACTUAL MEMBERS CUMULATIVE

| DROPPED CLUBS: 6 |     | 97 CLUBS OF 243 ADDED 1 OR<br>MORE NEW MEMBERS | GENDER DISTRIBUTION  MALE 3,663 (64.57%) |                |
|------------------|-----|------------------------------------------------|------------------------------------------|----------------|
| DDODDED MEMBERS  |     |                                                | FEMALE NON BINARY                        | 2,010 (35.43%) |
| DROPPED MEMBERS  |     |                                                | NON BINARY                               | 0 (0.00%)      |
| DECEASED         | 86  |                                                | PREFER NOT TO ANSWER                     | 0 (0.00%)      |
| CLUB CANCELLED   | 39  |                                                | TOTAL FAMILY UNIT MEMBERS                | 997            |
| OTHER            | 323 | CLICK HERE FOR CUMULATIVE                      | TOTAL FAMILY UNIT MEMBERS 997            |                |
| TOTAL 448        |     | MEMBERSHIP DATA                                | FAMILY MEMBERS PAYING HAL<br>DUES        | F 502          |